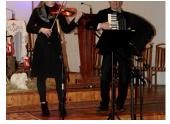

Published on *Gmina Potęgowo* (https://potegowo.pl)

Home > Świąteczny koncert kolęd w Potęgowie

## Świąteczny koncert kolęd w Potęgowie



[1] [1]



[2] [2]



[3] [3]



[4] [4]



[5] [5]



[6] [6]



[7] [7]



[8] [8]



[9] [9]



[10] [10]



[11] [11]



[12] [12]



[13] [13]



[14] [14]



[15] [15]



[16] [16]



[17]

[18] [18]

## Pokaż na stronie głównej:

Tak

Source URL: https://potegowo.pl/en/node/2848?page=0%2C1&date=2020-02

## Links

- [1] https://potegowo.pl/en/media-gallery/detail/2848/10433
- [2] https://potegowo.pl/en/media-gallery/detail/2848/10434
- [3] https://potegowo.pl/en/media-gallery/detail/2848/10435
- [4] https://potegowo.pl/en/media-gallery/detail/2848/10436
- [5] https://potegowo.pl/en/media-gallery/detail/2848/10437
- [6] https://potegowo.pl/en/media-gallery/detail/2848/10438
- [7] https://potegowo.pl/en/media-gallery/detail/2848/10439
- [8] https://potegowo.pl/en/media-gallery/detail/2848/10440
- [9] https://potegowo.pl/en/media-gallery/