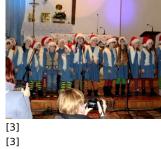

Published on Gmina Potęgowo (https://potegowo.pl) Home > Świąteczny koncert kolęd w Potęgowie

## Świąteczny koncert kolęd w Potęgowie



[1] [1]







[5] [5]









[9] [9]





[17]



[10] [10]



[14] [14]



[15] [15]

[7] [7]

[11] [11]



[16] [16]

| [18] |
|------|
|      |

[18]

## Pokaż na stronie głównej:

Tak

## Source URL: https://potegowo.pl/en/node/2848?page=0%2C1

## Links

[1] https://potegowo.pl/en/media-gallery/detail/2848/10433 [2] https://potegowo.pl/en/media-gallery/detail/2848/10434 [3] https://potegowo.pl/en/media-gallery/detail/2848/10435 [4] https://potegowo.pl/en/media-gallery/detail/2848/10436 [5] https://potegowo.pl/en/media-gallery/detail/2848/10437 [6] https://potegowo.pl/en/media-gallery/detail/2848/10438 [7] https://potegowo.pl/en/media-gallery/detail/2848/10439 [8] https://potegowo.pl/en/media-gallery/detail/2848/10440 [9] https://potegowo.pl/en/media-gallery/detail/2848/10441 [10] https://poteg