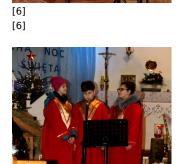

Published on Gmina Potęgowo (https://potegowo.pl) Home > Świąteczny koncert kolęd w Potęgowie

## Świąteczny koncert kolęd w Potęgowie



[1] [1]







[5] [5]









[9] [9]





[17]



[10] [10]



[14] [14]



[15] [15]

[7] [7]

[11] [11]



[16] [16]

| [18] |
|------|
|      |

[18]

## Pokaż na stronie głównej:

Tak

## Source URL: https://potegowo.pl/en/node/2848?page=0%2C1

## Links

[1] https://potegowo.pl/en/media-gallery/detail/2848/10433 [2] https://potegowo.pl/en/media-gallery/detail/2848/10434 [3] https://potegowo.pl/en/media-gallery/detail/2848/10435 [4] https://potegowo.pl/en/media-gallery/detail/2848/10436 [5] https://potegowo.pl/en/media-gallery/detail/2848/10437 [6] https://potegowo.pl/en/media-gallery/detail/2848/10438 [7] https://potegowo.pl/en/media-gallery/detail/2848/10439 [8] https://potegowo.pl/en/media-gallery/detail/2848/10440 [9] https://potegowo.pl/en/media-gallery/detail/2848/10441 [10] https://potegowo.pl/en/media-gallery/detail/2848/1044