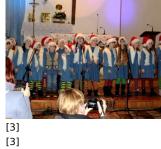

[7] [7]

[11] [11]

[16] [16]

| Pokaż | na | stronie | głównej: |
|-------|----|---------|----------|

Tak