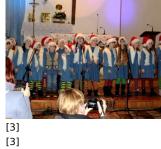

Published on Gmina Potęgowo (https://potegowo.pl) Home > Świąteczny koncert kolęd w Potęgowie

## Świąteczny koncert kolęd w Potęgowie



[1] [1]







[5] [5]









[9] [9]





[17]



[10] [10]



[14] [14]



[15] [15]

[7] [7]

[11] [11]



[16] [16]

[18] [18]

## Pokaż na stronie głównej:

Tak

## Source URL: https://potegowo.pl/en/node/2848?page=0%252C1

## Links

[1] https://potegowo.pl/en/media-gallery/detail/2848/10433 [2] https://potegowo.pl/en/media-gallery/detail/2848/10434 [3] https://potegowo.pl/en/media-gallery/detail/2848/10435 [4] https://potegowo.pl/en/media-gallery/detail/2848/10436 [5] https://potegowo.pl/en/media-gallery/detail/2848/10437 [6] https://potegowo.pl/en/media-gallery/detail/2848/10438 [7] https://potegowo.pl/en/media-gallery/detail/2848/10439 [8] https://potegowo.pl/en/media-gallery/detail/2848/10440 [9] https://potegowo.pl/en/media-gallery/detail/2848/10441 [10] https://potegowo.pl/en/media-galle