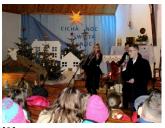

Published on Gmina Potęgowo (https://potegowo.pl) Home > Świąteczny koncert kolęd w Potęgowie

## Świąteczny koncert kolęd w Potęgowie



[1] [1]







[5] [5]









[9] [9]





[17]



[10] [10]



[14] [14]



[15] [15]

[7] [7]

[11] [11]



[16] [16]

[18] [18]

## Pokaż na stronie głównej:

Tak

## Source URL: https://potegowo.pl/en/node/2848?page=0%252C1

## Links

[1] https://potegowo.pl/en/media-gallery/detail/2848/10433 [2] https://potegowo.pl/en/media-gallery/detail/2848/10434 [3] https://potegowo.pl/en/media-gallery/detail/2848/10435 [4] https://potegowo.pl/en/media-gallery/detail/2848/10436 [5] https://potegowo.pl/en/media-gallery/detail/2848/10437 [6] https://potegowo.pl/en/media-gallery/detail/2848/10438 [7] https://potegowo.pl/en/media-gallery/detail/2848/10439 [8] https://potegowo.pl/en/media-gallery/detail/2848/10440 [9] https://potegowo.pl/en/media-gallery/detail/2848/10441 [10] https://potegowo.pl/e