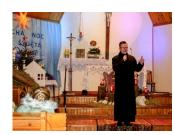

Published on *Gmina Potęgowo* (https://potegowo.pl)

Home > Świąteczny koncert kolęd w Potęgowie

## Świąteczny koncert kolęd w Potęgowie



[1] [1]



[2] [2]



[3] [3]



[4] [4]



[5] [5]



[6] [6]



[7] [7]



[8] [8]



[9] [9]



[10] [10]



[11] [11]



[12] [12]



[13] [13]



[14] [14]



[15] [15]



[16] [16]



[17]

[18] [18]

## Pokaż na stronie głównej:

Tak

Source URL: https://potegowo.pl/en/node/2848

## Links

- [1] https://potegowo.pl/en/media-gallery/detail/2848/10433
- [2] https://potegowo.pl/en/media-gallery/detail/2848/10434
- [3] https://potegowo.pl/en/media-gallery/detail/2848/10435
- [4] https://potegowo.pl/en/media-gallery/detail/2848/10436
- [5] https://potegowo.pl/en/media-gallery/detail/2848/10437
- [6] https://potegowo.pl/en/media-gallery/detail/2848/10438
- [7] https://potegowo.pl/en/media-gallery/detail/2848/10439
- [8] https://potegowo.pl/en/media-gallery/detail/2848/10440
- [9] https://potegowo.pl/en/media-gallery/detail/2848/10441
- [10] https://potegowo.pl/en/media-gallery/detail/2848/10442
- [11] https://potegowo.pl/en/media-gallery/detail/2848/10443
- [1