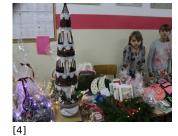

Published on Gmina Potęgowo (https://potegowo.pl) Home > Kiermasz świąteczny w potęgowskiej podstawówce

## Kiermasz świąteczny w potęgowskiej podstawówce

[2]

[6]



[1] [1]







[5] [5]

[9]

[9]

[3]

[3]

[7]

[7]







[12]



[13] [13]



[10] [10]

[14] [14] [11]

[11]



[15]



## Pokaż na stronie głównej:

Tak

Source URL: https://potegowo.pl/en/node/2818?page=0%2C1&date=2020-01

Links

[1] https://potegowo.pl/en/media-gallery/detail/2818/10294 [2] https://potegowo.pl/en/media-gallery/detail/2818/10295 [3] https://potegowo.pl/en/media-gallery/detail/2818/10296 [4] https://potegowo.pl/en/media-gallery/detail/2818/10297 [5] https://potegowo.pl/en/media-gallery/detail/2818/10298 [6] https://potegowo.pl/en/media-gallery/detail/2818/10299 [7] https://potegowo.pl/en/media-gallery/detail/2818/10300 [8] https://potegowo.pl/en/media-gallery/detail/2818/10301 [9] https://potegowo.pl/en/media-gallery/detail/2818/10302 [10] https://potegowo.pl/en/media-gallery/deta