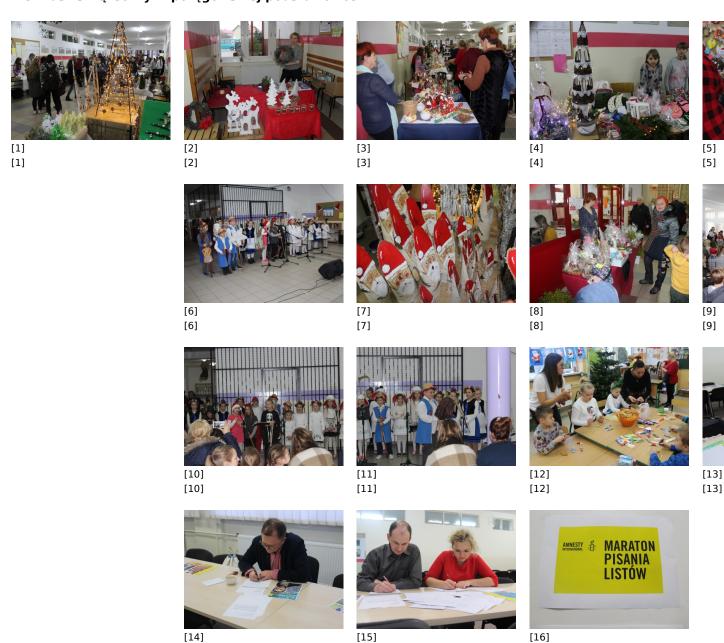

Published on Gmina Potęgowo (https://potegowo.pl)

Home > Kiermasz świąteczny w potęgowskiej podstawówce

## Kiermasz świąteczny w potęgowskiej podstawówce



[15]

[16]

## Pokaż na stronie głównej:

[14]

Tak

**Source URL:** https://potegowo.pl/en/node/2818?page=0%2C0&date=2020-02

- [1] https://potegowo.pl/en/media-gallery/detail/2818/10294
- [2] https://potegowo.pl/en/media-gallery/detail/2818/10295
- [3] https://potegowo.pl/en/media-gallery/detail/2818/10296
- [4] https://potegowo.pl/en/media-gallery/detail/2818/10297
- [5] https://potegowo.pl/en/media-gallery/detail/2818/10298
- [6] https://potegowo.pl/en/media-gallery/detail/2818/10299
- [7] https://potegowo.pl/en/media-gallery/detail/2818/10300
- [8] https://potegowo.pl/en/media-gallery/detail/2818/10301
- [9] https://potegowo.pl/en/media-gallery/detail/2818/10302
- [10] https://potegowo.pl/en/media-gallery/detail/2818/10303
- [11] https://potegowo.pl/en/media-gallery/detail/2818/1030