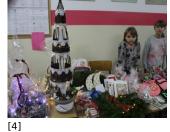

Published on Gmina Potęgowo (https://potegowo.pl) Home > Kiermasz świąteczny w potęgowskiej podstawówce

## Kiermasz świąteczny w potęgowskiej podstawówce

[2]

[6]

[6]



[1] [1]









[5] [5]

[4]

[8]

[8]

[12]





[13] [13]



[10]

[11]

[11]

[3]

[7]

[7]









## Pokaż na stronie głównej:

Tak

Source URL: https://potegowo.pl/en/node/2818?date=2020-05

Links

[1] https://potegowo.pl/en/media-gallery/detail/2818/10294 [2] https://potegowo.pl/en/media-gallery/detail/2818/10295 [3] https://potegowo.pl/en/media-gallery/detail/2818/10296 [4] https://potegowo.pl/en/media-gallery/detail/2818/10297 [5] https://potegowo.pl/en/media-gallery/detail/2818/10298 [6] https://potegowo.pl/en/media-gallery/detail/2818/10299 [7] https://potegowo.pl/en/media-gallery/detail/2818/10300 [8] https://potegowo.pl/en/media-gallery/detail/2818/10301 [9] https://potegowo.pl/en/media-gallery/detail/2818/10302 [10] https://potegowo.pl/en/media-gallery/detail/2818/10303 [11] https://poteg