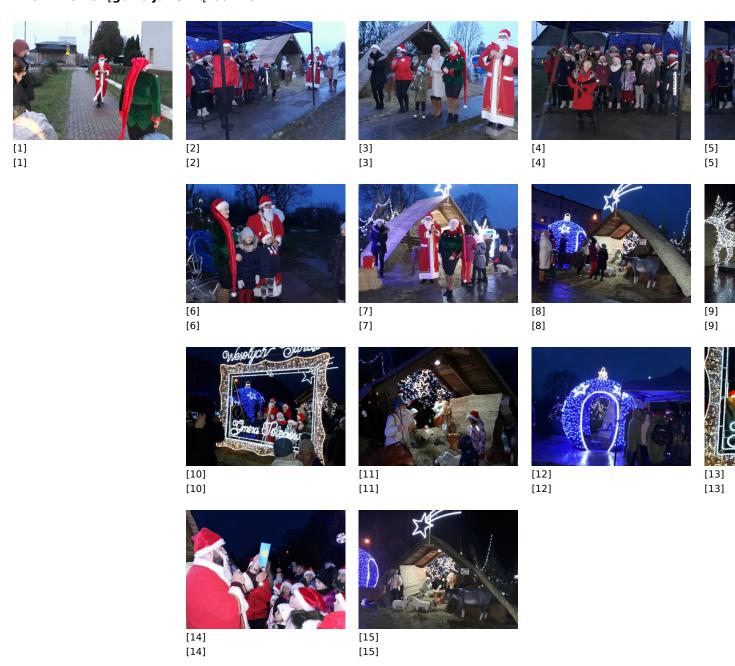

Published on *Gmina Potęgowo* (https://potegowo.pl)

Home > W Gminie Potęgowo już świątecznie!

## W Gminie Potęgowo już świątecznie!



## Pokaż na stronie głównej:

Tak

**Source URL:** https://potegowo.pl/en/node/2810?page=0%2C1&date=2020-03

Links

- [1] https://potegowo.pl/en/media-gallery/detail/2810/10261
- [2] https://potegowo.pl/en/media-gallery/detail/2810/10262
- [3] https://potegowo.pl/en/media-gallery/detail/2810/10263
- [4] https://potegowo.pl/en/media-gallery/detail/2810/10264
- [5] https://potegowo.pl/en/media-gallery/detail/2810/10265
- [6] https://potegowo.pl/en/media-gallery/detail/2810/10266
- [7] https://potegowo.pl/en/media-gallery/detail/2810/10267
- [8] https://potegowo.pl/en/media-gallery/detail/2810/10268
- [9] https://potegowo.pl/en/media-gallery/detail/2810/10269
- $[10]\ https://potegowo.pl/en/media-gallery/detail/2810/10270$
- [11] https://potegowo.pl/en/media-gallery/detail/2810/10271
- [12]