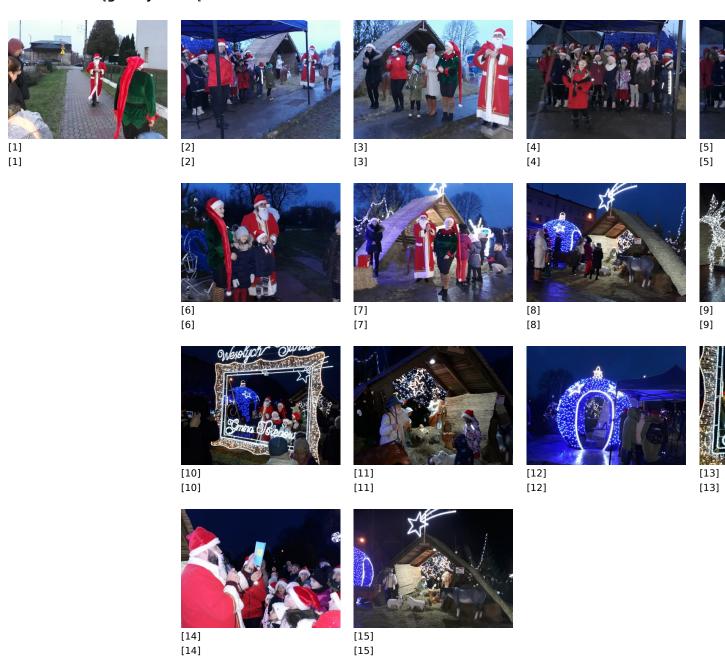

Published on *Gmina Potęgowo* (https://potegowo.pl)

Home > W Gminie Potęgowo już świątecznie!

## W Gminie Potęgowo już świątecznie!



## Pokaż na stronie głównej:

Tak

**Source URL:** https://potegowo.pl/en/node/2810?page=0%2C0&date=2020-01

Links

- [1] https://potegowo.pl/en/media-gallery/detail/2810/10261
- [2] https://potegowo.pl/en/media-gallery/detail/2810/10262
- [3] https://potegowo.pl/en/media-gallery/detail/2810/10263
- [4] https://potegowo.pl/en/media-gallery/detail/2810/10264
- [5] https://potegowo.pl/en/media-gallery/detail/2810/10265
- [6] https://potegowo.pl/en/media-gallery/detail/2810/10266
- [7] https://potegowo.pl/en/media-gallery/detail/2810/10267
- [8] https://potegowo.pl/en/media-gallery/detail/2810/10268
- [9] https://potegowo.pl/en/media-gallery/detail/2810/10269
- $[10]\ https://potegowo.pl/en/media-gallery/detail/2810/10270$
- [11] https://potegowo.pl/en/media-gallery/detail/2810/10271
- [12]