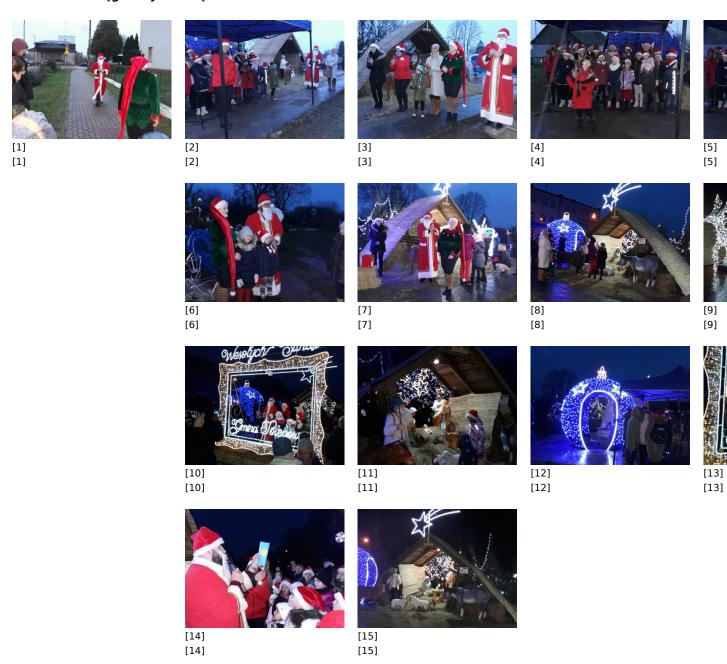

Published on *Gmina Potęgowo* (https://potegowo.pl)

Home > W Gminie Potęgowo już świątecznie!

## W Gminie Potęgowo już świątecznie!



## Pokaż na stronie głównej:

Tak

**Source URL:** https://potegowo.pl/en/node/2810?page=0%252C1%2C1

Links

- [1] https://potegowo.pl/en/media-gallery/detail/2810/10261
- [2] https://potegowo.pl/en/media-gallery/detail/2810/10262
- [3] https://potegowo.pl/en/media-gallery/detail/2810/10263
- [4] https://potegowo.pl/en/media-gallery/detail/2810/10264
- [5] https://potegowo.pl/en/media-gallery/detail/2810/10265
- [6] https://potegowo.pl/en/media-gallery/detail/2810/10266
- [7] https://potegowo.pl/en/media-gallery/detail/2810/10267
- [8] https://potegowo.pl/en/media-gallery/detail/2810/10268
- [9] https://potegowo.pl/en/media-gallery/detail/2810/10269
- $[10]\ https://potegowo.pl/en/media-gallery/detail/2810/10270$
- [11] https://potegowo.pl/en/media-gallery/detail/2810/10271
- [12] https: