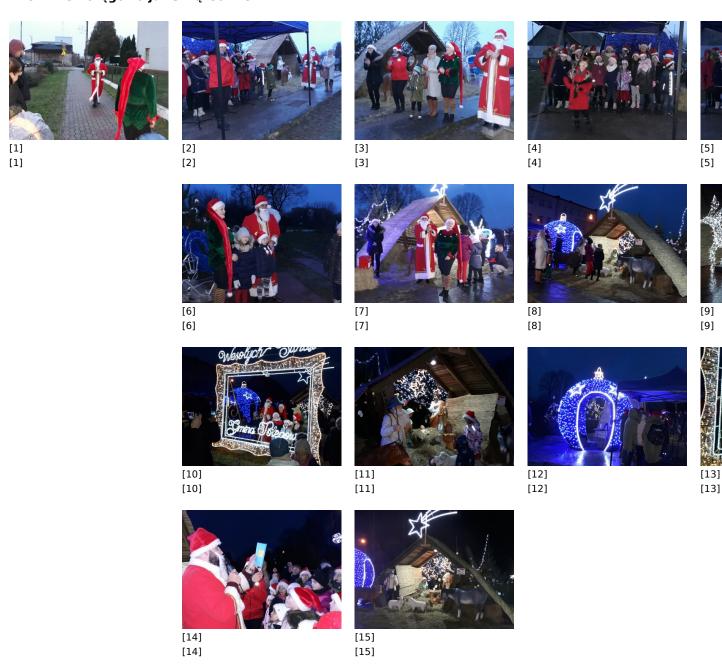

Published on *Gmina Potęgowo* (https://potegowo.pl)

Home > W Gminie Potęgowo już świątecznie!

## W Gminie Potęgowo już świątecznie!



## Pokaż na stronie głównej:

Tak

**Source URL:** https://potegowo.pl/en/node/2810?date=2020-02

Links

- [1] https://potegowo.pl/en/media-gallery/detail/2810/10261
- [2] https://potegowo.pl/en/media-gallery/detail/2810/10262
- [3] https://potegowo.pl/en/media-gallery/detail/2810/10263
- [4] https://potegowo.pl/en/media-gallery/detail/2810/10264
- [5] https://potegowo.pl/en/media-gallery/detail/2810/10265
- [6] https://potegowo.pl/en/media-gallery/detail/2810/10266
- [7] https://potegowo.pl/en/media-gallery/detail/2810/10267
- [8] https://potegowo.pl/en/media-gallery/detail/2810/10268
- [9] https://potegowo.pl/en/media-gallery/detail/2810/10269
- $[10]\ https://potegowo.pl/en/media-gallery/detail/2810/10270$
- [11] https://potegowo.pl/en/media-gallery/detail/2810/10271
- [12] https://po