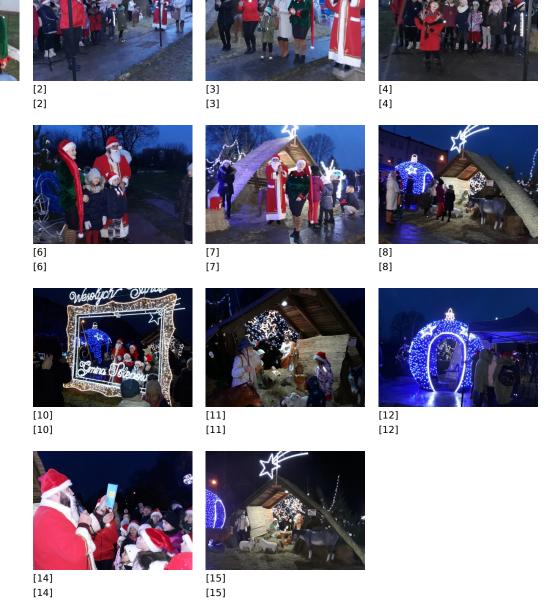

Published on *Gmina Potęgowo* (https://potegowo.pl) Home > W Gminie Potęgowo już świątecznie!

## W Gminie Potęgowo już świątecznie!



[1] [1]



[5] [5]

[9] [9]

[13]

[13]

## Pokaż na stronie głównej:

Tak

Source URL: https://potegowo.pl/en/node/2810

Links

[1] https://potegowo.pl/en/media-gallery/detail/2810/10261
[2] https://potegowo.pl/en/media-gallery/detail/2810/10263
[3] https://potegowo.pl/en/media-gallery/detail/2810/10264
[5] https://potegowo.pl/en/media-gallery/detail/2810/10265
[6] https://potegowo.pl/en/media-gallery/detail/2810/10266
[7] https://potegowo.pl/en/media-gallery/detail/2810/10267
[8] https://potegowo.pl/en/media-gallery/detail/2810/10268
[9] https://potegowo.pl/en/media-gallery/detail/2810/10269
[10] https://potegowo.pl/en/media-gallery/detail/2810/10270
[11] https://potegowo.pl/en/media-gallery/detail/2810/10271
[12] https://potegowo.pl/en/media-gallery/detail/2810/10272
[13] https://potegowo.pl/en/