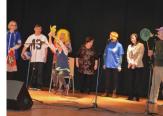

Published on Gmina Potęgowo (https://potegowo.pl)

Home > Międzynarodowy Dzień Osób Niepełnosprawnych w Potęgowie

## Międzynarodowy Dzień Osób Niepełnosprawnych w Potęgowie



[1] [1]



[2] [2]



[3] [3]



[4] [4]



[5] [5]



[6] [6]



[7] [7]



[8] [8]



[9] [9]



[10] [10]



[11] [11]



[12] [12]



[13]



[14]



[15] [15]



[16] [16]

## Pokaż na stronie głównej:

Tak

**Source URL:** https://potegowo.pl/en/node/2807?page=0%2C1&date=2020-08

Links

- [1] https://potegowo.pl/en/media-gallery/detail/2807/10244
- [2] https://potegowo.pl/en/media-gallery/detail/2807/10245
- [3] https://potegowo.pl/en/media-gallery/detail/2807/10246
- [4] https://potegowo.pl/en/media-gallery/detail/2807/10247
- [5] https://potegowo.pl/en/media-gallery/detail/2807/10248
- [6] https://potegowo.pl/en/media-gallery/detail/2807/10249
- [7] https://potegowo.pl/en/media-gallery/detail/2807/10250
- [8] https://potegowo.pl/en/media-gallery/detail/2807/10251
- [9] https://potegowo.pl/en/media-gallery/detail/2807/10252
- [10] https://potegowo.pl/en/me