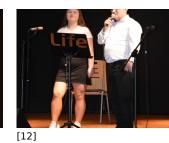

Published on Gmina Potęgowo (https://potegowo.pl) Home > Międzynarodowy Dzień Osób Niepełnosprawnych w Potęgowie

## Międzynarodowy Dzień Osób Niepełnosprawnych w Potęgowie



<sup>[1]</sup> 







[8]

[8]

[4]







[5] [5]





[10] [10]

[6] [6]



[11] [11]

[3]

[7]

[7]



[13] [13]







[16]

[12]

## Pokaż na stronie głównej:

Tak

Source URL: https://potegowo.pl/en/node/2807?page=0%2C1&date=2019-12

[1] https://potegowo.pl/en/media-gallery/detail/2807/10244 [2] https://potegowo.pl/en/media-gallery/detail/2807/10245 [3] https://potegowo.pl/en/media-gallery/detail/2807/10246 [4] https://potegowo.pl/en/media-gallery/detail/2807/10247 [5] https://potegowo.pl/en/media-gallery/detail/2807/10248 [6] https://potegowo.pl/en/media-gallery/detail/2807/10249 [7] https://potegowo.pl/en/media-gallery/detail/2807/10250 [8] https://potegowo.pl/en/media-gallery/detail/2807/10251 [9] https://potegowo.pl/en/media-gallery/detail/2807/10252 [10] https://potegowo.pl/en/media-gallery/detail/2807/10253 [11] https://potegowo.pl/en/media-gallery/detail/2807/10254 [12] https://