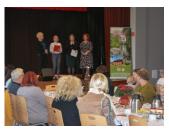

Published on Gmina Potęgowo (https://potegowo.pl)

Home > Międzynarodowy Dzień Osób Niepełnosprawnych w Potęgowie

## Międzynarodowy Dzień Osób Niepełnosprawnych w Potęgowie



[1]



[2] [2]



[3] [3]



[4] [4]



[5] [5]



[6] [6]



[7] [7]



[8] [8]



[9] [9]



[10] [10]



[11] [11]



[12] [12]



[13]



[14]



[15] [15]



[16] [16]

## Pokaż na stronie głównej:

Tak

**Source URL:** https://potegowo.pl/en/node/2807?date=2020-12

Links

- [1] https://potegowo.pl/en/media-gallery/detail/2807/10244
- [2] https://potegowo.pl/en/media-gallery/detail/2807/10245
- [3] https://potegowo.pl/en/media-gallery/detail/2807/10246
- [4] https://potegowo.pl/en/media-gallery/detail/2807/10247
- [5] https://potegowo.pl/en/media-gallery/detail/2807/10248
- [6] https://potegowo.pl/en/media-gallery/detail/2807/10249
- [7] https://potegowo.pl/en/media-gallery/detail/2807/10250
- [8] https://potegowo.pl/en/media-gallery/detail/2807/10251
- [9] https://potegowo.pl/en/media-gallery/detail