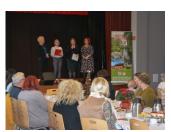

Published on Gmina Potęgowo (https://potegowo.pl)

Home > Międzynarodowy Dzień Osób Niepełnosprawnych w Potęgowie

## Międzynarodowy Dzień Osób Niepełnosprawnych w Potęgowie



[1]



[2] [2]



[3] [3]



[4] [4]



[5] [5]



[6] [6]



[7] [7]



[8] [8]



[9] [9]



[10] [10]



[11] [11]



[12] [12]



[13]



[14] [14]



[15] [15]



[16] [16]

## Pokaż na stronie głównej:

Tak

**Source URL:** https://potegowo.pl/en/node/2807?date=2020-09

Links

- [1] https://potegowo.pl/en/media-gallery/detail/2807/10244
- [2] https://potegowo.pl/en/media-gallery/detail/2807/10245
- [3] https://potegowo.pl/en/media-gallery/detail/2807/10246
- [4] https://potegowo.pl/en/media-gallery/detail/2807/10247
- [5] https://potegowo.pl/en/media-gallery/detail/2807/10248
- [6] https://potegowo.pl/en/media-gallery/detail/2807/10249
- [7] https://potegowo.pl/en/media-gallery/detail/2807/10250
- [8] https://potegowo.pl/en/media-gallery/detail/2807/10251
- [9] https://potegowo.pl/en/media-gallery/d