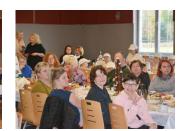

Published on Gmina Potęgowo (https://potegowo.pl)

Home > Międzynarodowy Dzień Osób Niepełnosprawnych w Potęgowie

## Międzynarodowy Dzień Osób Niepełnosprawnych w Potęgowie



[1]



[2] [2]



[3] [3]



[4] [4]



[5] [5]



[6] [6]



[7] [7]



[8] [8]



[9] [9]



[10] [10]



[11] [11]



[12] [12]



[13]



[14] [14]



[15] [15]



[16] [16]

## Pokaż na stronie głównej:

Tak

**Source URL:** https://potegowo.pl/en/node/2807?date=2020-02

Links

- [1] https://potegowo.pl/en/media-gallery/detail/2807/10244
- [2] https://potegowo.pl/en/media-gallery/detail/2807/10245
- [3] https://potegowo.pl/en/media-gallery/detail/2807/10246
- [4] https://potegowo.pl/en/media-gallery/detail/2807/10247
- [5] https://potegowo.pl/en/media-gallery/detail/2807/10248
- [6] https://potegowo.pl/en/media-gallery/detail/2807/10249
- [7] https://potegowo.pl/en/media-gallery/detail/2807/10250
- [8] https://potegowo.pl/en/media-gallery/detail/2807/10251
- [9] https://potegowo.pl/en/media-gallery/detail/2807/10252
- [10] https://potegowo.pl/en/media-gallery/detail/2807/10253
- [11] https://potegowo.pl/en/media-gallery/detail/2807/10254
- [12] ht