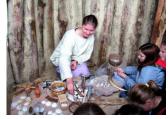

Published on *Gmina Potęgowo* (https://potegowo.pl)

Home > Wycieczka młodych archeologów do Biskupina





















[11] [11]



[15] [15]





[8] [8]



[12] [12]



[16] [16]





[9] [9]

[13] [13]



[17]

| [18]<br>[18] | [19]<br>[19] | [20]<br>[20] | [21]<br>[21] |
|--------------|--------------|--------------|--------------|
|              |              |              |              |
| [22]<br>[22] | [23]<br>[23] | [24]<br>[24] | [25]<br>[25] |
|              |              |              |              |
| [26]<br>[26] | [27]<br>[27] | [28]<br>[28] | [29]<br>[29] |
|              |              |              |              |
| [30]<br>[30] | [31]<br>[31] | [32]<br>[32] |              |

## Pokaż na stronie głównej:

Tak

**Source URL:** https://potegowo.pl/en/node/2682?page=0%2C2

## Links

- [1] https://potegowo.pl/en/media-gallery/detail/2682/9729
- [2] https://potegowo.pl/en/media-g