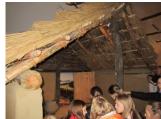

Published on *Gmina Potęgowo* (https://potegowo.pl)

Home > Wycieczka młodych archeologów do Biskupina

[11] [11]

[15] [15]

[8] [8]

[12] [12]

[16] [16]

[9] [9]