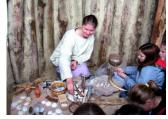

Published on *Gmina Potęgowo* (https://potegowo.pl)

Home > Wycieczka młodych archeologów do Biskupina





















[11] [11]



[15] [15]





[8] [8]



[12] [12]



[16] [16]





[9] [9]

[13] [13]



[17]

| [18]<br>[18] | [19]<br>[19] | [20]         | [21]<br>[21] |
|--------------|--------------|--------------|--------------|
| [22]         | [23]<br>[23] | [24]<br>[24] | [25]<br>[25] |
| [26]<br>[26] | [27]<br>[27] | [28]<br>[28] | [29]<br>[29] |
| [30]         | [31]<br>[31] | [32]<br>[32] |              |

Pokaż na stronie głównej:

**Source URL:** https://potegowo.pl/en/node/2682?date=2019-11

## Links

- [1] https://potegowo.pl/en/media-gallery/detail/2682/9729
- [2] https://potegowo.pl/en/media-gallery/detail/2682/9730
- [3] https://potegowo.pl/en/media-gallery/detail/2682/9731
- [4] https://potegowo.pl/en/media-gallery/detail/2682/9732
- [5] https://potegowo.pl/en/media-gallery/detai