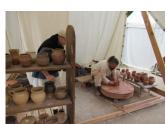

Published on *Gmina Potęgowo* (https://potegowo.pl)

Home > Wycieczka młodych archeologów do Biskupina





















[11] [11]



[15] [15]





[8] [8]



[12] [12]



[16] [16]





[9] [9]

[13] [13]



[17]

| [18]<br>[18] | [19]<br>[19] | [20]         | [21]<br>[21] |
|--------------|--------------|--------------|--------------|
| [22]         | [23]<br>[23] | [24]<br>[24] | [25]<br>[25] |
| [26]<br>[26] | [27]<br>[27] | [28]<br>[28] | [29]<br>[29] |
| [30]         | [31]<br>[31] | [32]<br>[32] |              |

Pokaż na stronie głównej:

**Source URL:** https://potegowo.pl/en/node/2682?date=2019-11

## Links

- [1] https://potegowo.pl/en/media-gallery/detail/2682/9729
- [2] https://potegowo.pl/en/media-gallery/detail/2682/9730
- [3] https://potegowo.pl/en/media-gallery/detail/2682/9731
- [4] https://potegowo.pl/en/media-gallery/detail/2682/9732
- [5] https://potegowo.pl/en/media-gallery/detail/2682/9733
- [6] https://potegowo.pl/en/media-gallery/d