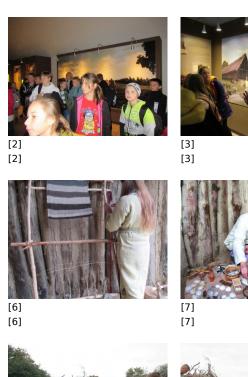

Published on *Gmina Potęgowo* (https://potegowo.pl)

Home > Wycieczka młodych archeologów do Biskupina





















[11] [11]



[15] [15]





[8] [8]



[12] [12]



[16] [16]





[9] [9]

[13] [13]



[17]

| [18]<br>[18] | [19]<br>[19] | [20]         | [21]<br>[21] |
|--------------|--------------|--------------|--------------|
| [22]         | [23]<br>[23] | [24]<br>[24] | [25]<br>[25] |
| [26]<br>[26] | [27]<br>[27] | [28]<br>[28] | [29]<br>[29] |
| [30]         | [31]<br>[31] | [32]<br>[32] |              |

Pokaż na stronie głównej:

**Source URL:** https://potegowo.pl/en/node/2682?date=2019-11

## Links

- [1] https://potegowo.pl/en/media-gallery/detail/2682/9729
- [2] https://potegowo.pl/en/media-gallery/detail/2682/9730
- [3] https://potegowo.pl/en/media-gallery/detail/2682/9731
- [4] https://potegowo.pl/en/media-gallery/detail/2682/9732
- [5] https://potegowo.pl/en/media-g