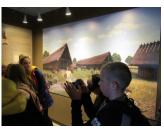

Published on *Gmina Potęgowo* (https://potegowo.pl)

Home > Wycieczka młodych archeologów do Biskupina





















[11] [11]



[15] [15]





[8] [8]



[12] [12]



[16] [16]





[9] [9]

[13] [13]



[17]

| [18]<br>[18] | [19]<br>[19] | [20]         | [21]<br>[21] |
|--------------|--------------|--------------|--------------|
| [22]         | [23]<br>[23] | [24]<br>[24] | [25]<br>[25] |
| [26]<br>[26] | [27]<br>[27] | [28]<br>[28] | [29]<br>[29] |
| [30]         | [31]<br>[31] | [32]<br>[32] |              |

Pokaż na stronie głównej:

**Source URL:** https://potegowo.pl/en/node/2682?date=2019-11

## Links

- [1] https://potegowo.pl/en/media-gallery/detail/2682/9729
- [2] https://potegowo.pl/en/media-gallery/detail/2682/9730
- [3] https://potegowo.pl/en/media-gallery/detail/2682/9731
- [4] https://potegowo.pl/en/media-gallery/detail/2682/9732
- [5] https://potegowo.pl/en/media-gallery/d