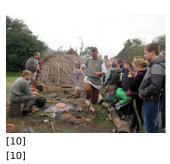

Published on *Gmina Potęgowo* (https://potegowo.pl)

Home > Wycieczka młodych archeologów do Biskupina





















[11] [11]



[15] [15]





[8] [8]



[12] [12]



[16] [16]





[9] [9]

[13] [13]



[17]

| [18]<br>[18] | [19]<br>[19] | [20]         | [21]<br>[21] |
|--------------|--------------|--------------|--------------|
| [22]         | [23]<br>[23] | [24]<br>[24] | [25]<br>[25] |
| [26]<br>[26] | [27]<br>[27] | [28]<br>[28] | [29]<br>[29] |
| [30]         | [31]<br>[31] | [32]<br>[32] |              |

Pokaż na stronie głównej:

**Source URL:** https://potegowo.pl/en/node/2682?date=2019-11

## Links

- [1] https://potegowo.pl/en/media-gallery/detail/2682/9729
- [2] https://potegowo.pl/en/media-gallery/detail/2682/9730
- [3] https://potegowo.pl/en/media-gallery/detail/2682/9731
- [4] https://potegowo.pl/en/media-gallery/detail/2682/9732
- [5] https://potegowo.pl/en/media-gal