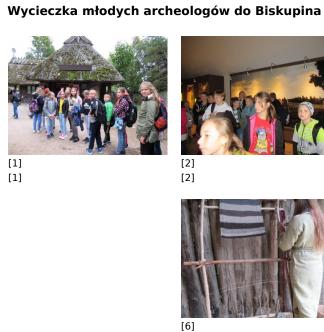

Published on *Gmina Potęgowo* (https://potegowo.pl)

Home > Wycieczka młodych archeologów do Biskupina





















[11] [11]



[15] [15]





[8] [8]



[12] [12]



[16] [16]





[9] [9]

[13] [13]



[17]

| [18]<br>[18] | [19]<br>[19] | [20]         | [21]<br>[21] |
|--------------|--------------|--------------|--------------|
| [22]         | [23]<br>[23] | [24]<br>[24] | [25]<br>[25] |
| [26]<br>[26] | [27]<br>[27] | [28]<br>[28] | [29]<br>[29] |
| [30]         | [31]<br>[31] | [32]<br>[32] |              |

Pokaż na stronie głównej:

**Source URL:** https://potegowo.pl/en/node/2682?date=2019-11

## Links

- [1] https://potegowo.pl/en/media-gallery/detail/2682/9729
- [2] https://potegowo.pl/en/media-gallery/detail/2682/9730
- [3] https://potegowo.pl/en/media-gallery/detail/2682/9731
- [4] https://potegowo.pl/en/media-gallery/detail/2682/9732
- [5] https://potegowo.pl/en/media