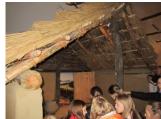

Published on *Gmina Potęgowo* (https://potegowo.pl)

Home > Wycieczka młodych archeologów do Biskupina





















[11] [11]



[15] [15]





[8] [8]



[12] [12]



[16] [16]





[9] [9]

[13] [13]



[17]

| [18]<br>[18] | [19]<br>[19] | [20]         | [21]<br>[21] |
|--------------|--------------|--------------|--------------|
| [22]         | [23]<br>[23] | [24]<br>[24] | [25]<br>[25] |
| [26]<br>[26] | [27]<br>[27] | [28]<br>[28] | [29]<br>[29] |
| [30]         | [31]<br>[31] | [32]<br>[32] |              |

Pokaż na stronie głównej:

**Source URL:** https://potegowo.pl/en/node/2682?date=2019-11

## Links

- [1] https://potegowo.pl/en/media-gallery/detail/2682/9729
- [2] https://potegowo.pl/en/media-gallery/detail/2682/9730
- [3] https://potegowo.pl/en/media-gallery/detail/2682/9731
- [4] https://potegowo.pl/en/media-gallery/detail/2682/9732
- [5] https://potegowo.pl/en/media-gallery/detail/2682/9733
- [6] https://pote