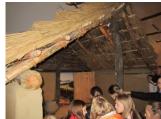

Published on *Gmina Potęgowo* (https://potegowo.pl)

Home > Wycieczka młodych archeologów do Biskupina





















[11] [11]



[15] [15]





[8] [8]



[12] [12]



[16] [16]





[9] [9]

[13] [13]



[17]

| [18]<br>[18] | [19]<br>[19] | [20]         | [21]<br>[21] |
|--------------|--------------|--------------|--------------|
|              |              |              |              |
| [22]         | [23]<br>[23] | [24]<br>[24] | [25]<br>[25] |
|              |              |              |              |
| [26]<br>[26] | [27]<br>[27] | [28]         | [29]<br>[29] |
|              |              |              |              |
| [30]<br>[30] | [31]<br>[31] | [32]<br>[32] |              |

## Pokaż na stronie głównej:

Tak

## **Source URL:** https://potegowo.pl/en/node/2682

## Links

- [1] https://potegowo.pl/en/media-gallery/detail/2682/9729
- [2] https://potegowo.pl/en/media-gallery/detail/2682/9730
- [3] https://