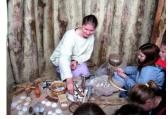

Published on *Gmina Potęgowo* (https://potegowo.pl)

Home > Wycieczka młodych archeologów do Biskupina





















[11] [11]



[15] [15]





[8] [8]



[12] [12]



[16] [16]





[9] [9]

[13] [13]



[17]

| [18]<br>[18] | [19]<br>[19] | [20]         | [21]<br>[21] |
|--------------|--------------|--------------|--------------|
|              |              |              |              |
| [22]         | [23]<br>[23] | [24]<br>[24] | [25]<br>[25] |
|              |              |              |              |
| [26]<br>[26] | [27]<br>[27] | [28]         | [29]<br>[29] |
|              |              |              |              |
| [30]<br>[30] | [31]<br>[31] | [32]<br>[32] |              |

## Pokaż na stronie głównej:

Tak

## **Source URL:** https://potegowo.pl/en/node/2682

## Links

- [1] https://potegowo.pl/en/media-gallery/detail/2682/9729
- [2] https://potegowo.pl/en/media-gallery/d