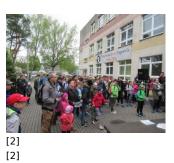

## Rajd na orientację PAZUR GRYFA w Łupawie

[1] [1]

[4] [4]

[17]

[10] [10]

[6] [6]

[14] [14]

211