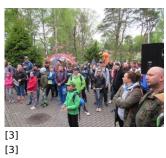

Published on Gmina Potęgowo (https://potegowo.pl) Home > Rajd na orientację PAZUR GRYFA w Łupawie

## Rajd na orientację PAZUR GRYFA w Łupawie



[1] [1]







[4] [4]











[17]



[10] [10]

[6] [6]



[14] [14]



211

[15] [15]

[7] [7]

20



[16] [16]







[5] [5]

[9] [9]



| [22] | [23] | [24] | [25] |
|------|------|------|------|
| [22] | [23] | [24] | [25] |
| [26] | [27] | [28] | [29] |
| [26] | [27] | [28] | [29] |

[20]

[20]

[32]

[32]

[21]

[21]

[33]

[33]

[19]

[19]

[31]

[31]

## Pokaż na stronie głównej:

Tak

Source URL: https://potegowo.pl/en/node/2456?page=0%2C1&date=2020-08

## Links

[1] https://potegowo.pl/en/media-gallery/detail/2456/8757

[30]

[30]

[18]

[18]

[2] https://potegowo.pl/en/media-gallery/detail/2456/8758 [3] https://potegowo.pl/en/media-gallery/detail/2456/8759 [4] https://potegowo.pl/en/media-gallery/detail/2456/8760 [5] https://potegowo.pl/en/media-gallery/detail/2456/8761 [6] https://p