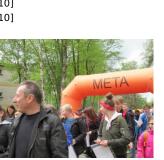

Published on Gmina Potęgowo (https://potegowo.pl) Home > Rajd na orientację PAZUR GRYFA w Łupawie

## Rajd na orientację PAZUR GRYFA w Łupawie



[1] [1]







[4] [4]











[17]



[10] [10]

[6] [6]



[14] [14]



211

[15] [15]

[7] [7]

20



[16] [16]







[5] [5]

[9] [9]



| [22] | [23] | [24] | [25] |
|------|------|------|------|
| [22] | [23] | [24] | [25] |
| [26] | [27] | [28] | [29] |
| [26] | [27] | [28] | [29] |

[20]

[20]

[32]

[32]

[21]

[21]

[33]

[33]

[19]

[19]

[31]

[31]

## Pokaż na stronie głównej:

Tak

Source URL: https://potegowo.pl/en/node/2456?page=0%2C1&date=2019-11

## Links

[1] https://potegowo.pl/en/media-gallery/detail/2456/8757

[30]

[30]

[18]

[18]

[2] https://potegowo.pl/en/media-gallery/detail/2456/8758 [3] https://potegowo.pl/en/media-gallery/detail/2456/8759 [4] https://potegowo.pl/en/media-gallery/detail/2456/8760 [5] https://potegowo.pl/en/media-gallery/detail/2456/8761 [6] https://potegowo.pl/en/media-gallery/detail/2456/8762 [7] ht