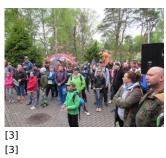

Published on Gmina Potęgowo (https://potegowo.pl) Home > Rajd na orientację PAZUR GRYFA w Łupawie

## Rajd na orientację PAZUR GRYFA w Łupawie



[1] [1]







[4] [4]











[17]



[10] [10]

[6] [6]



[14] [14]



211

[15] [15]

[7] [7]

20



[16] [16]







[5] [5]

[9] [9]



| [22] | [23] | [24] | [25] |
|------|------|------|------|
| [22] | [23] | [24] | [25] |
| [26] | [27] | [28] | [29] |
| [26] | [27] | [28] | [29] |

[20]

[20]

[32]

[32]

[21]

[21]

[33]

[33]

[19]

[19]

[31]

[31]

## Pokaż na stronie głównej:

Tak

Source URL: https://potegowo.pl/en/node/2456?page=0%2C1&date=2019-07

## Links

[1] https://potegowo.pl/en/media-gallery/detail/2456/8757

[30]

[30]

[18]

[18]

[2] https://potegowo.pl/en/media-gallery/detail/2456/8758 [3] https://potegowo.pl/en/media-gallery/detail/2456/8759 [4] https://potegowo.pl/en/media-gallery/detail/2456/8760 [5] https://potegowo.pl/en/media-gallery/detail/2456/8761 [6] https://p