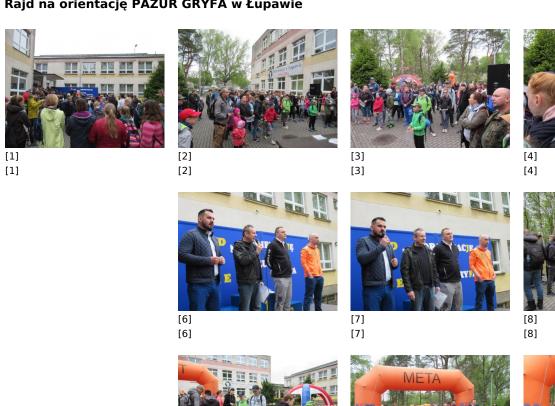

## Rajd na orientację PAZUR GRYFA w Łupawie

[11] [11]

[13] [13]

[5] [5]

[9] [9]

[12] [12]

[17]

| [18]<br>[18] | [19]<br>[19] | [20]         | [21]<br>[21] |
|--------------|--------------|--------------|--------------|
|              |              |              |              |
| [22]         | [23]<br>[23] | [24]<br>[24] | [25]<br>[25] |
| [26]<br>[26] | [27]<br>[27] | [28]<br>[28] | [29]<br>[29] |
| [30]         | [31]<br>[31] | [32]<br>[32] | [33]<br>[33] |