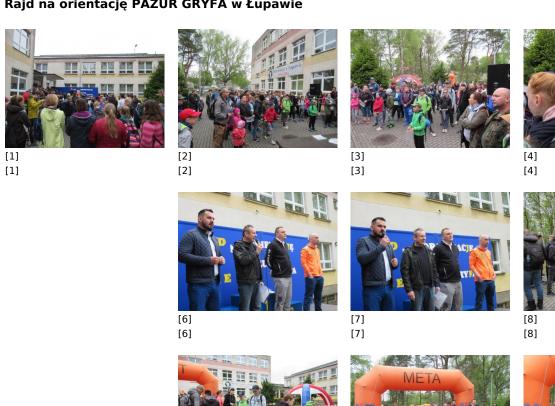

## Rajd na orientację PAZUR GRYFA w Łupawie

[11] [11]

[13] [13]

[5] [5]

[9] [9]

[12] [12]

[17]

| [18] | [19] | [20] | [21] |
|------|------|------|------|
| [18] | [19] | [20] | [21] |
|      |      |      |      |
| [22] | [23] | [24] | [25] |
| [22] | [23] | [24] | [25] |
|      |      |      |      |
| [26] | [27] | [28] | [29] |
| [26] | [27] | [28] | [29] |
|      |      |      |      |
| [30] | [31] | [32] | [33] |
| [30] | [31] | [32] | [33] |