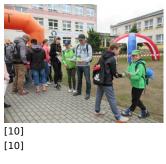

## Rajd na orientację PAZUR GRYFA w Łupawie

[11] [11]

[13] [13]

[5] [5]

[9] [9]

[12] [12]

[17]

| [18] | [19] | [20] | [21] |
|------|------|------|------|
| [18] | [19] | [20] | [21] |
|      |      |      |      |
| [22] | [23] | [24] | [25] |
| [22] | [23] | [24] | [25] |
|      |      |      |      |
| [26] | [27] | [28] | [29] |
| [26] | [27] | [28] | [29] |
|      |      |      |      |
| [30] | [31] | [32] | [33] |
| [30] | [31] | [32] | [33] |