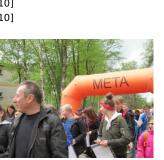

Published on Gmina Potęgowo (https://potegowo.pl) Home > Rajd na orientację PAZUR GRYFA w Łupawie

## Rajd na orientację PAZUR GRYFA w Łupawie



[1] [1]







[4] [4]











[17]



[10] [10]

[6] [6]



[14] [14]



211

[15] [15]

[7] [7]

20



[16] [16]







[5] [5]

[9] [9]



| [22] | [23] | [24] | [25] |
|------|------|------|------|
| [22] | [23] | [24] | [25] |
| [26] | [27] | [28] | [29] |
| [26] | [27] | [28] | [29] |

[20]

[20]

[32]

[32]

[21]

[21]

[33]

[33]

[19]

[19]

[31]

[31]

## Pokaż na stronie głównej:

Tak

Source URL: https://potegowo.pl/en/node/2456?page=0%2C0&date=2019-06

## Links

[1] https://potegowo.pl/en/media-gallery/detail/2456/8757

[30]

[30]

[18]

[18]

[2] https://potegowo.pl/en/media-gallery/detail/2456/8758 [3] https://potegowo.pl/en/media-gallery/detail/2456/8759 [4] https://potegowo.pl/en/media-gallery/detail/2456/8760 [5] https://potegowo.pl/en/media-gallery/detail/2456/8761 [6] https://potegowo.pl/en/media-gallery/detail/2456/8762 [7] ht