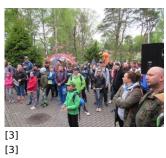

Published on Gmina Potęgowo (https://potegowo.pl) Home > Rajd na orientację PAZUR GRYFA w Łupawie

## Rajd na orientację PAZUR GRYFA w Łupawie



[1] [1]







[4] [4]











[17]



[10] [10]

[6] [6]



[14] [14]



211

[15] [15]

[7] [7]

20



[16] [16]







[5] [5]

[9] [9]



| [22] | [23] | [24] | [25] |
|------|------|------|------|
| [22] | [23] | [24] | [25] |
| [26] | [27] | [28] | [29] |
| [26] | [27] | [28] | [29] |

[20]

[20]

[32]

[32]

[21]

[21]

[33]

[33]

[19]

[19]

[31]

[31]

## Pokaż na stronie głównej:

Tak

Source URL: https://potegowo.pl/en/node/2456?page=0%2C0

## Links

[1] https://potegowo.pl/en/media-gallery/detail/2456/8757

[30]

[30]

[18]

[18]

[2] https://potegowo.pl/en/media-gallery/detail/2456/8758 [3] https://potegowo.pl/en/media-gallery/detail/2456/8759 [4] https://potegowo.pl/en/media-gallery/detail/2456/8760 [5] https://potegowo.pl/en/media-gallery/detail/2456/8761 [6] https://potegowo.pl/en