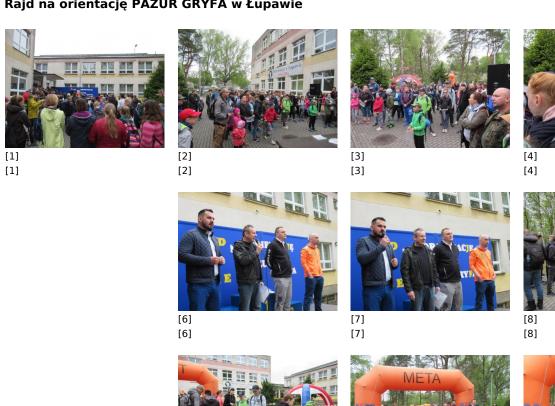

## Rajd na orientację PAZUR GRYFA w Łupawie

[11] [11]

[13] [13]

[5] [5]

[9] [9]

[12] [12]

[17]

| [18]<br>[18] | [19]<br>[19] | [20]<br>[20] | [21]<br>[21] |
|--------------|--------------|--------------|--------------|
|              |              |              |              |
| [22]<br>[22] | [23]<br>[23] | [24]<br>[24] | [25]<br>[25] |
|              |              |              |              |
| [26]<br>[26] | [27]<br>[27] | [28]<br>[28] | [29]<br>[29] |
|              |              |              |              |
| [30]         | [31]<br>[31] | [32]<br>[32] | [33]<br>[33] |