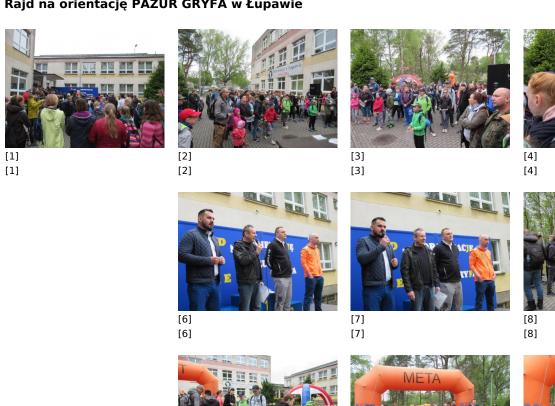

## Rajd na orientację PAZUR GRYFA w Łupawie

[11] [11]

[13] [13]

[5] [5]

[9] [9]

[12] [12]

[17]

| [18]<br>[18] | [19]<br>[19] | [20]         | [21]<br>[21] |
|--------------|--------------|--------------|--------------|
| [22]         | [23]<br>[23] | [24]<br>[24] | [25]<br>[25] |
| [26]         | [27]<br>[27] | [28]         | [29]<br>[29] |
| [30]         | [31]<br>[31] | [32]<br>[32] | [33]<br>[33] |