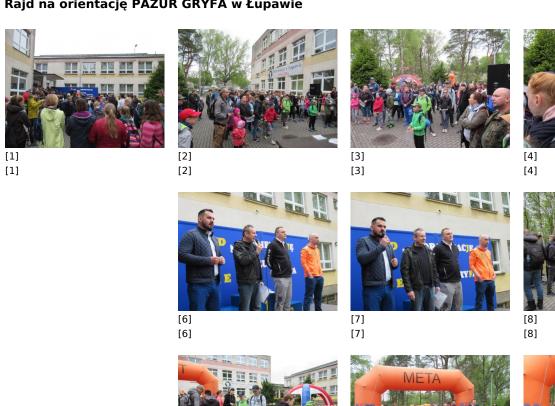

## Rajd na orientację PAZUR GRYFA w Łupawie

[11] [11]

[13] [13]

[5] [5]

[9] [9]

[12] [12]

[17]

| [18]<br>[18] | [19]<br>[19] | [20]         | [21]<br>[21] |
|--------------|--------------|--------------|--------------|
| [22]<br>[22] | [23]<br>[23] | [24]<br>[24] | [25]<br>[25] |
| [26]<br>[26] | [27]<br>[27] | [28]         | [29]<br>[29] |
| [30]         | [31]<br>[31] | [32]<br>[32] | [33]<br>[33] |