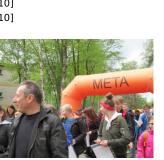

Published on Gmina Potęgowo (https://potegowo.pl) Home > Rajd na orientację PAZUR GRYFA w Łupawie

## Rajd na orientację PAZUR GRYFA w Łupawie



[1] [1]







[4] [4]











[17]



[10] [10]

[6] [6]



[14] [14]



211

[15] [15]

[7] [7]

20



[16] [16]







[5] [5]

[9] [9]



| [22] | [23] | [24] | [25] |
|------|------|------|------|
| [22] | [23] | [24] | [25] |
| [26] | [27] | [28] | [29] |
| [26] | [27] | [28] | [29] |

[20]

[20]

[32]

[32]

[21]

[21]

[33]

[33]

[19]

[19]

[31]

[31]

## Pokaż na stronie głównej:

Tak

Source URL: https://potegowo.pl/en/node/2456?date=2019-06

## Links

[1] https://potegowo.pl/en/media-gallery/detail/2456/8757

[30]

[30]

[18]

[18]

[2] https://potegowo.pl/en/media-gallery/detail/2456/8758 [3] https://potegowo.pl/en/media-gallery/detail/2456/8759 [4] https://potegowo.pl/en/media-gallery/detail/2456/8760 [5] https://potegowo.pl/en/media-gallery/detail/2456/8761 [6] https://potegowo.pl/en/media-gallery/detail/2456/8762 [7] https://poteg