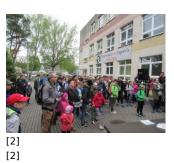

[15] [15]

[7] [7]

20

[16] [16]

[5] [5]

[9] [9]

| [22] | [23] | [24] | [25] |
|------|------|------|------|
| [22] | [23] | [24] | [25] |
| [26] | [27] | [28] | [29] |
| [26] | [27] | [28] | [29] |

[20]