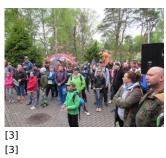

Published on Gmina Potęgowo (https://potegowo.pl) Home > Rajd na orientację PAZUR GRYFA w Łupawie

## Rajd na orientację PAZUR GRYFA w Łupawie



[1] [1]







[4] [4]











[17]



[10] [10]

[6] [6]



[14] [14]



211

[15] [15]

[7] [7]

20



[16] [16]







[5] [5]

[9] [9]



| [22] | [23] | [24] | [25] |
|------|------|------|------|
| [22] | [23] | [24] | [25] |
| [26] | [27] | [28] | [29] |
| [26] | [27] | [28] | [29] |

[20]

[20]

[32]

[32]

[21]

[21]

[33]

[33]

[19]

[19]

[31]

[31]

## Pokaż na stronie głównej:

Tak

Source URL: https://potegowo.pl/en/node/2456?date=2019-04

## Links

[1] https://potegowo.pl/en/media-gallery/detail/2456/8757

[30]

[30]

[18]

[18]

[2] https://potegowo.pl/en/media-gallery/detail/2456/8758 [3] https://potegowo.pl/en/media-gallery/detail/2456/8759 [4] https://potegowo.pl/en/media-gallery/detail/2456/8760 [5] https://potegowo.pl/en/media-gallery/detail/2456/8761 [6] https://potegowo.pl/