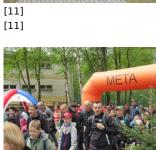

## Rajd na orientację PAZUR GRYFA w Łupawie

[1] [1]

[4] [4]

[17]

[10] [10]

[6] [6]

[14] [14]

211