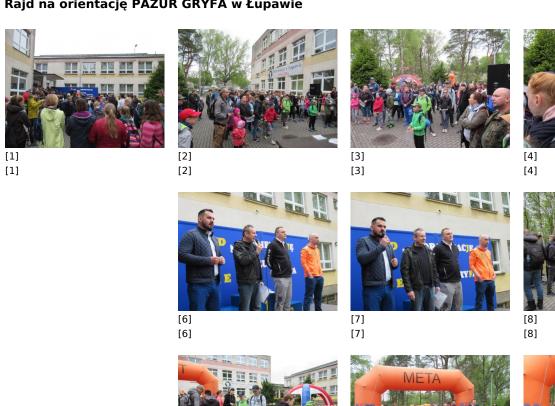

## Rajd na orientację PAZUR GRYFA w Łupawie

[11] [11]

[13] [13]

[5] [5]

[9] [9]

[12] [12]

[17]

| [18]<br>[18] | [19]<br>[19] | [20]<br>[20] | [21]<br>[21] |
|--------------|--------------|--------------|--------------|
|              |              |              |              |
| [22]<br>[22] | [23]<br>[23] | [24]<br>[24] | [25]<br>[25] |
|              |              |              |              |
| [26]<br>[26] | [27]<br>[27] | [28]<br>[28] | [29]<br>[29] |
|              |              |              |              |
| [30]         | [31]<br>[31] | [32]<br>[32] | [33]<br>[33] |
|              |              |              |              |